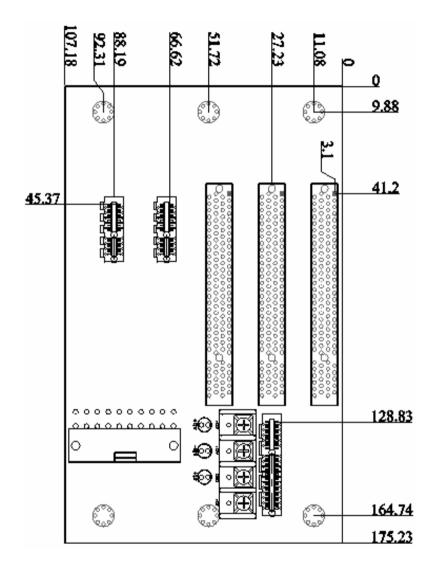

| 11      | +3.3V       |
| 2       | +3.3V       | 12      | -12V        |
| 3       | GROUND      | 13      | GROUND      |
| 4       | +5V         | 14      | PS_ON#      |
| 5       | GROUND      | 15      | GROUND      |
| 6       | +5V         | 16      | GROUND      |
| 7       | GROUND      | 17      | GROUND      |
| 8       | PWR_ON      | 18      | NC          |
| 9       | +5VSB       | 19      | +5V         |
| 10      | +12V1       | 20      | +5V         |

• ATXPWR1 : ATX Power Connector



#### 4. AT Power Connectors

This connector supports Mainboard AT power.

| PIN NO3 | DESCRIPTION |  |
|---------|-------------|--|
| 1       | +5V         |  |
| 2       | GROUND      |  |
| 3       | -12V        |  |
| 4       | +12V        |  |

#### • PWR1 : AT Power Connector







#### 5. Mechanical drawing