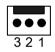

#### 2 Backplane to Mainboard ATX Power Control Connector

Power source from Backplane with ATX Connector

#### ATXCTL1 : Backplane to Mainboard Connector

| PIN NO. | DESCRIPTION |  |
|---------|-------------|--|
| 1       | GND         |  |
| 2       | PS_ON#      |  |
| 3       | 5VSB        |  |