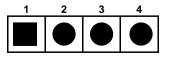

#### 4. AT Power Connectors

This connector supports Mainboard AT power.

| PIN NO3 | DESCRIPTION |  |
|---------|-------------|--|
| 1       | +5V         |  |
| 2       | GROUND      |  |
| 3       | -12V        |  |
| 4       | +12V        |  |

#### • PWR1 : AT Power Connector