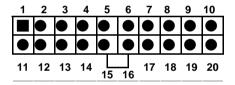

#### 3. ATX Power Connectors

This connector supports Mainboard ATX power.

| PIN NO. | DESCRIPTION | PIN NO. | DESCRIPTION |
|---------|-------------|---------|-------------|
| 1       | +3.3V       | 11      | +3.3V       |
| 2       | +3.3V       | 12      | -12V        |
| 3       | GROUND      | 13      | GROUND      |
| 4       | +5V         | 14      | PS_ON#      |
| 5       | GROUND      | 15      | GROUND      |
| 6       | +5V         | 16      | GROUND      |
| 7       | GROUND      | 17      | GROUND      |
| 8       | PWR_ON      | 18      | NC          |
| 9       | +5VSB       | 19      | +5V         |
| 10      | +12V1       | 20      | +5V         |

• ATXPWR1 : ATX Power Connector