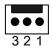

#### 4. AT Power Connectors

This connector supports Mainboard AT power.

| PIN NO3 | DESCRIPTION |  |
|---------|-------------|--|
| 1       | +5V         |  |
| 2       | GROUND      |  |
| 3       | -12V        |  |
| 4       | +12V        |  |

#### • PWR1 : AT Power Connector